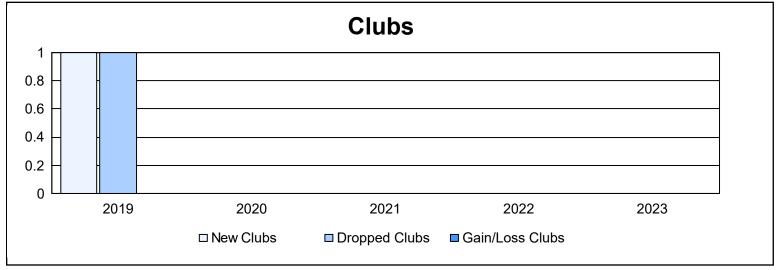

District 113 As of June 2023 Cumulative

| Year      | New<br>Clubs | Dropped<br>Clubs | Gain/<br>Loss<br>Clubs | New<br>Members | Charter<br>Members | Reinstate<br>Members | Transfer<br>Members | Total<br>Member<br>Added | Total<br>Members<br>Dropped | Gain/<br>Loss<br>Members |
|-----------|--------------|------------------|------------------------|----------------|--------------------|----------------------|---------------------|--------------------------|-----------------------------|--------------------------|
| 2018-2019 | 1            | 1                | 0                      | 58             | 25                 | 1                    | 0                   | 84                       | 59                          | 25                       |
| 2019-2020 | 0            | 0                | 0                      | 26             | 0                  | 1                    | 0                   | 27                       | 53                          | -26                      |
| 2020-2021 | 0            | 0                | 0                      | 15             | 0                  | 1                    | 0                   | 16                       | 42                          | -26                      |
| 2021-2022 | 0            | 0                | 0                      | 32             | 0                  | 56                   | 1                   | 89                       | 99                          | -10                      |
| 2022-2023 | 0            | 0                | 0                      | 41             | 1                  | 0                    | 2                   | 44                       | 44                          | 0                        |
| Average   | 0            | 0                | 0                      | 34             | 5                  | 12                   | 1                   | 52                       | 59                          | -7                       |