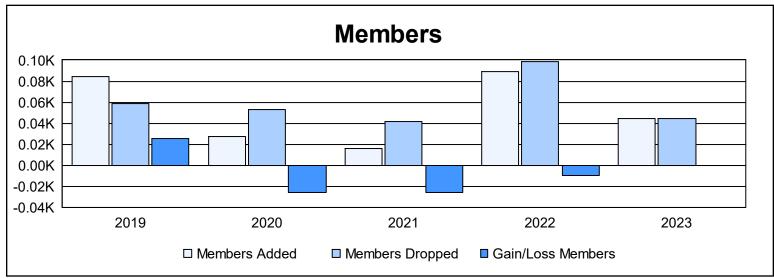

District 113 As of June 2023 Cumulative

| Year      | New<br>Clubs | Dropped<br>Clubs | Gain/<br>Loss<br>Clubs | New<br>Members | Charter<br>Members | Reinstate<br>Members | Transfer<br>Members | Total<br>Member<br>Added | Total<br>Members<br>Dropped | Gain/<br>Loss<br>Members |
|-----------|--------------|------------------|------------------------|----------------|--------------------|----------------------|---------------------|--------------------------|-----------------------------|--------------------------|
| 2018-2019 | 1            | 1                | 0                      | 58             | 25                 | 1                    | 0                   | 84                       | 59                          | 25                       |
| 2019-2020 | 0            | 0                | 0                      | 26             | 0                  | 1                    | 0                   | 27                       | 53                          | -26                      |
| 2020-2021 | 0            | 0                | 0                      | 15             | 0                  | 1                    | 0                   | 16                       | 42                          | -26                      |
| 2021-2022 | 0            | 0                | 0                      | 32             | 0                  | 56                   | 1                   | 89                       | 99                          | -10                      |
| 2022-2023 | 0            | 0                | 0                      | 41             | 1                  | 0                    | 2                   | 44                       | 44                          | 0                        |
| Average   | 0            | 0                | 0                      | 34             | 5                  | 12                   | 1                   | 52                       | 59                          | -7                       |